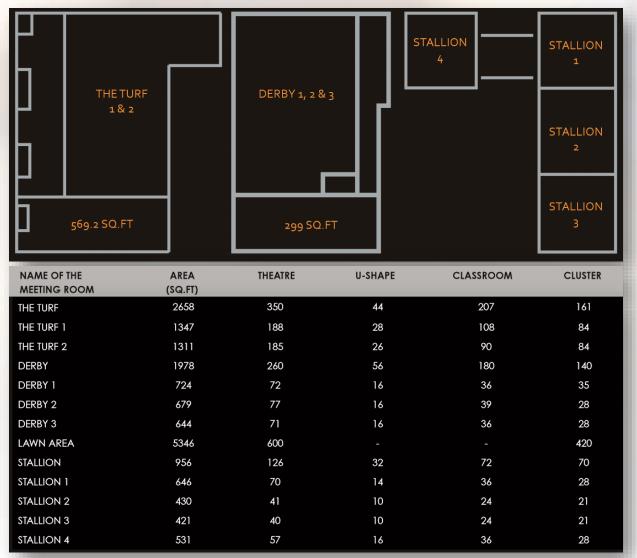

## RENAISSANCE BENGALURU RACE COURSE HOTEL R.E.N Meetings

R.E.N. Meetings at Renaissance are designed to be exceptional. No matter your group's size or purpose, a dedicated Events team at our hotel blends the vibrancy of Bengaluru with the elegance of tradition to create inspired styling of each space. It also focusses on sourcing incredible local catering, and turnkey social breaks to inspire and motivate networking among your guests.

The hotel offers 13,534 sq. ft. of Indoor & Outdoor flexible and modern meeting and events spaces.

The expansive 2658 sq. ft. 'The Turf' Ballroom, 7 meeting rooms and the outdoor lawn, is an ideal space for corporates, socials and weddings alike

### RENAISSANCE BENGALURU RACE COURSE HOTEL CAPACITY CHART & FLOOR PLAN

RENAISSANCE\*