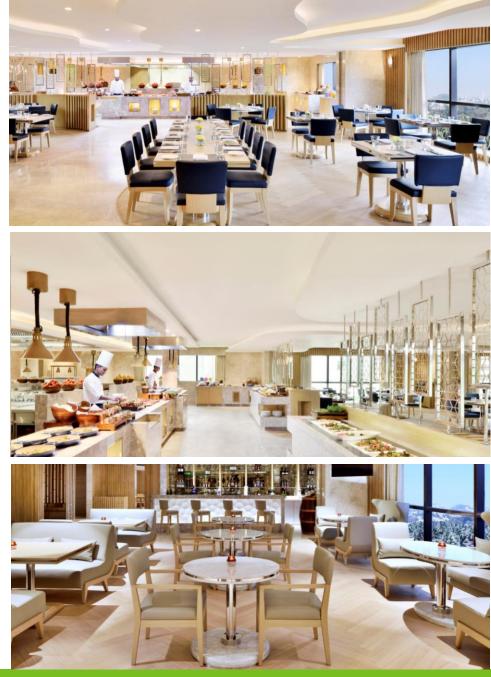

# **Food and Beverage**

With cuisines from across the globe at our coffee shop to our signature rooftop venue we've left no stone unturned in making sure that you have a memorable time. Trendy beverages at the bar and scrumptious bites at our grab and go will leave you refuelled throughout the day.

The Hebbal Café (98 Covers): Our 24 by 7 Coffee Shop offers an exciting mix of international & local delicacies through an array of interactive buffet stations

**Nazaara** (92 Covers): Rich flavourful dishes of the North West Frontier cuisine clubbed with beautiful views of the city create an exceptional dining experience like no other.

<u>Glazed</u> (18 Covers): The "On the Go" one stop shop is a perfect place for a quick re-fuel or a cure for of your mid-day cravings.

**B'lore 45** (46 Covers): The in-house bar fosters the perfect space for you to relax and unwind after a long day.