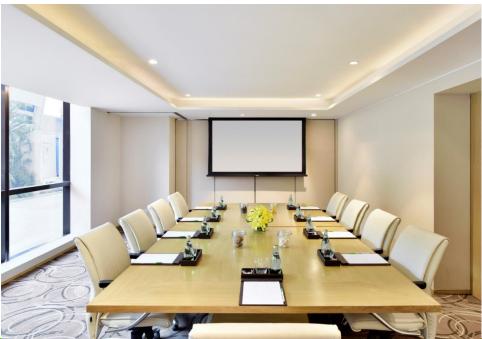

# **Meetings and Events**

Courtyard by Marriott Bengaluru Hebbal offers you **8850** sq.ft of intelligently designed banqueting space.

The property has 09 multi-functional venues to host a variety of events. **Well equipped** and **state of art** meeting facilities combined with **unparalleled service** allow you to productively connect and collaborate with your colleagues, business partners or friends and family.

| Meeting Room       | Dimensions<br>LXWXH<br>(FT) | Total Sq. Ft. | Theater Style | Classroom Style | Reception | Conference | U-Shape | Board Room |
|--------------------|-----------------------------|---------------|---------------|-----------------|-----------|------------|---------|------------|
| Coral              | 65x71x12                    | 4738          | 300           | 120             | 200       | 120        | 46      | 42         |
| Coral PFA          | 78x22x12                    | 1877          | -             | -               | -         | -          | -       | -          |
| Coral+ Coral PFA   | 65x93x12                    | 6615          | 450           | 144             | 250       | 140        | 46      | 42         |
| Pearl              | 33x42x11                    | 1316          | 80            | 54              | 60        | 48         | 24      | 20         |
| Pearl PFA          | 13x42x11                    | 506           | -             | -               | -         | -          | -       | -          |
| Pearl+ Pearl PFA   | 46x42x11                    | 1822          | 80            | 54              | 60        | 48         | 46      | 42         |
| Emerald            | 13x42x11                    | 1307          | 80            | 60              | 60        | 48         | 32      | 32         |
| Emerald PFA        | 49x26x8                     | 523           | -             | -               | -         | -          | -       | -          |
| Meeting Room-1     | 16x16x8                     | 303           | -             | -               | -         | -          | -       | 6          |
| Meeting Room-2     | 25x16x8                     | 328           | -             | -               | -         | -          | -       | 10         |
| Meeting Room-3     | 14x16x8                     | 261           | -             | -               | -         | -          | -       | 6          |
| Meeting Room-1+2   | 41x16x8                     | 631           |               |                 |           |            |         | 16         |
| Meeting Room-1+2+3 | 55x16x8                     | 892           |               |                 |           |            |         | 20         |
| Meeting Room-4     | 10x14x8                     | 164           | -             | -               | -         | -          | -       | 6          |
| Meeting Room-5     | 12x14x8                     | 190           | -             | -               | -         | -          | -       | 6          |
| Meeting Room-4+5   | 22x14x8                     | 354           |               |                 |           |            |         | 10         |
| Meeting Room- 6    | 15x17x8                     | 244           | -             | -               | -         | -          | -       | 6          |