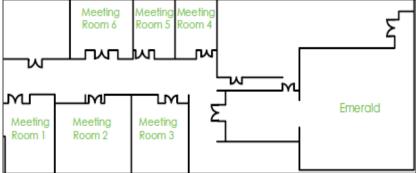

| Meeting Room       | Dimensions<br>LXWXH<br>(FT) | Total Sq. Ft. | Theater Style | Classroom Style | Reception | Conference | U-Shape | Board Room |
|--------------------|-----------------------------|---------------|---------------|-----------------|-----------|------------|---------|------------|
| Coral              | 65x71x12                    | 4738          | 300           | 120             | 200       | 120        | 46      | 42         |
| Coral PFA          | 78x22x12                    | 1877          | -             | -               | -         | -          | -       | -          |
| Coral+ Coral PFA   | 65x93x12                    | 6615          | 450           | 144             | 250       | 140        | 46      | 42         |
| Pearl              | 33x42x11                    | 1316          | 80            | 54              | 60        | 48         | 24      | 20         |
| Pearl PFA          | 13x42x11                    | 506           | -             | -               | -         | -          | -       | -          |
| Pearl+ Pearl PFA   | 46x42x11                    | 1822          | 80            | 54              | 60        | 48         | 46      | 42         |
| Emerald            | 13x42x11                    | 1307          | 80            | 60              | 60        | 48         | 32      | 32         |
| Emerald PFA        | 49x26x8                     | 523           | -             | -               | -         | -          | -       | -          |
| Meeting Room-1     | 16x16x8                     | 303           | -             | -               | -         | -          | -       | 6          |
| Meeting Room-2     | 25x16x8                     | 328           | -             | -               | -         | -          | -       | 10         |
| Meeting Room-3     | 14x16x8                     | 261           | -             | -               | -         | -          | -       | 6          |
| Meeting Room-1+2   | 41x16x8                     | 631           |               |                 |           |            |         | 16         |
| Meeting Room-1+2+3 | 55x16x8                     | 892           |               |                 |           |            |         | 20         |
| Meeting Room-4     | 10x14x8                     | 164           | -             | -               | -         | -          | -       | 6          |
| Meeting Room-5     | 12x14x8                     | 190           | -             | -               | -         | -          | -       | 6          |
| Meeting Room-4+5   | 22x14x8                     | 354           |               |                 |           |            |         | 10         |
| Meeting Room- 6    | 15x17x8                     | 244           | -             | -               | -         | -          | -       | 6          |