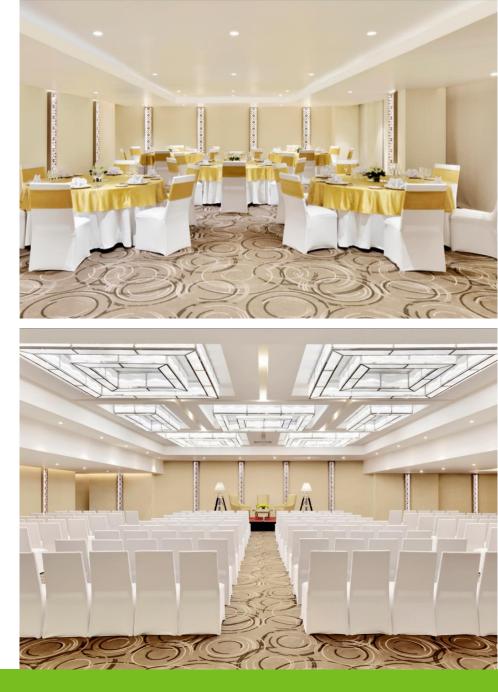

# **Meetings and Events**

Courtyard by Marriott Bengaluru Hebbal offers you **8850** sq.ft of intelligently designed banqueting space.

The property has 09 multi-functional venues to host a variety of events. **Well equipped** and **state of art** meeting facilities combined with **unparalleled service** allow you to productively connect and collaborate with your colleagues, business partners or friends and family.