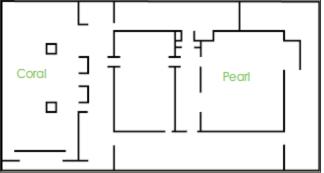

# **Meetings and Events**

Courtyard by Marriott Bengaluru Hebbal offers you **8850** sq.ft of intelligently designed banqueting space.

The property has 09 multi-functional venues to host a variety of events. **Well equipped** and **state of art** meeting facilities combined with **unparalleled service** allow you to productively connect and collaborate with your colleagues, business partners or friends and family.

| Meeting Room       | Dimensions<br>LXWXH<br>(FT) | Total Sq. Ft. | Theater Style | Classroom Style | Reception | Conference | U-Shape | Board Room |
|--------------------|-----------------------------|---------------|---------------|-----------------|-----------|------------|---------|------------|
| Coral              | 65x71x12                    | 4738          | 300           | 120             | 200       | 120        | 46      | 42         |
| Coral PFA          | 78x22x12                    | 1877          | -             | -               | -         | -          | -       | -          |
| Coral+ Coral PFA   | 65x93x12                    | 6615          | 450           | 144             | 250       | 140        | 46      | 42         |
| Pearl              | 33x42x11                    | 1316          | 80            | 54              | 60        | 48         | 24      | 20         |
| Pearl PFA          | 13x42x11                    | 506           | -             | -               | -         | -          | -       | -          |
| Pearl+ Pearl PFA   | 46x42x11                    | 1822          | 80            | 54              | 60        | 48         | 46      | 42         |
| Emerald            | 13x42x11                    | 1307          | 80            | 60              | 60        | 48         | 32      | 32         |
| Emerald PFA        | 49x26x8                     | 523           | -             | -               | -         | -          | -       | -          |
| Meeting Room-1     | 16x16x8                     | 303           | -             | -               | -         | -          | -       | 6          |
| Meeting Room-2     | 25x16x8                     | 328           | -             | -               | -         | -          | -       | 10         |
| Meeting Room-3     | 14x16x8                     | 261           | -             | -               | -         | -          | -       | 6          |
| Meeting Room-1+2   | 41x16x8                     | 631           |               |                 |           |            |         | 16         |
| Meeting Room-1+2+3 | 55x16x8                     | 892           |               |                 |           |            |         | 20         |
| Meeting Room-4     | 10x14x8                     | 164           | -             | -               | -         | -          | -       | 6          |
| Meeting Room-5     | 12x14x8                     | 190           | -             | -               | -         | -          | -       | 6          |
| Meeting Room-4+5   | 22x14x8                     | 354           |               |                 |           |            |         | 10         |
| Meeting Room- 6    | 15x17x8                     | 244           | -             | -               | -         | -          | -       | 6          |