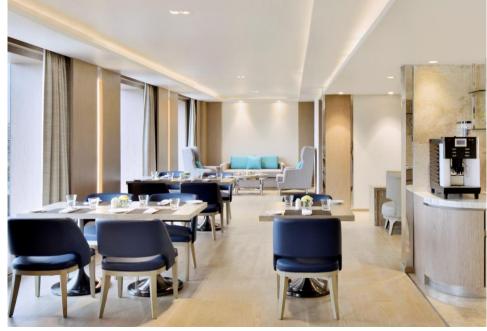

# **Food and Beverage**

With cuisines from across the globe at our coffee shop to our signature rooftop venue we've left no stone unturned in making sure that you have a memorable time. Trendy beverages at the bar and scrumptious bites at our grab and go will leave you refuelled throughout the day.

The Hebbal Café (98 Covers): Our 24 by 7 Coffee Shop offers an exciting mix of international & local delicacies through an array of interactive buffet stations

**Nazaara** (92 Covers): Rich flavourful dishes of the North West Frontier cuisine clubbed with beautiful views of the city create an exceptional dining experience like no other.

<u>Glazed</u> (18 Covers): The "On the Go" one stop shop is a perfect place for a quick re-fuel or a cure for of your mid-day cravings.

**B'lore 45** (46 Covers): The in-house bar fosters the perfect space for you to relax and unwind after a long day.