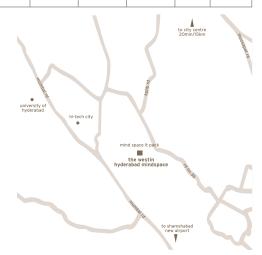

The Westin Hyderabad Mindspace is ready to play host to you in a city that is known for its warmth and hospitality. The hotel is designed to be a business hotel with a mix of leisure options which makes it ideal for business travelers. Situated in the heart of The Raheja Mindspace IT Park, it is 30 minutes from the International Airport, 7 minutes from the world-class HICC, 10 minutes to Gachibowli & & 5 minutes away from Inorbit Shopping Mall. Providing entertainment at every turn.