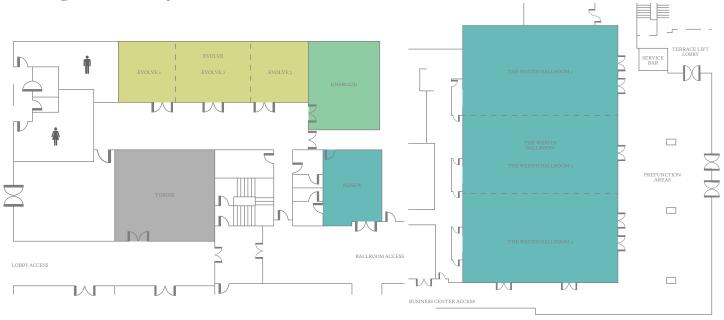

#### PLAY THE HOST

- Westin Ball Room: Small or large gatherings, it's perfect for 400 to 700 people and can be divided into three separate spaces to accommodate smaller events.
- Evolve Conference: An area that can accommodate 80 to 100 people. Equipped with state-of-the-art audio-visual equipment, it can be broken up into three smaller spaces.
- The Lawns: It's a garden area that elevates the mood in cocktail parties, informal meetings and small receptions.

BUSINESS CENTRE CONFERENCE LAYOUT THE WESTIN BALLROOM & PREFUNCTION AREA

| Venue                      | Total<br>Area (sft) | Usable<br>Area (sft) | Dimensions (ft)               | Height (ft) | Dinner<br>(10/table) | Half moon<br>(7/table) | Class<br>Room | Theatra<br>Style | Cocktail | U-shape | Room | Hollow<br>Block |
|----------------------------|---------------------|----------------------|-------------------------------|-------------|----------------------|------------------------|---------------|------------------|----------|---------|------|-----------------|
| Westin Ballroom 1          | 1904                | 1,734                | 32 x 56 x 21                  | 21          | 80                   | 70                     | 64            | 150              | 200      | 60      | 50   | 66              |
| Westin Ballroom 2          | 1680                | 1,530                | 29x 56 x 21                   | 21          | 80                   | 70                     | 64            | 150              | 200      | 56      | 50   | 66              |
| Westin Ballroom 3          | 1904                | 1,734                | 32 x 56 x 21                  | 21          | 80                   | 70                     | 64            | 150              | 200      | 60      | 50   | 66              |
| Westin Ballroom (combined) | 5488                | 4,794                | 93x 56 x 21                   | 21          | 230                  | 215                    | 180           | 500              | 650      | 102     | 86   | 126             |
| Westin Foyer               | 5111                | 5,111                | 139 x 15 x 21<br>89 x 34 x 21 | 21          | NA                   | NA                     | -             | -                | -        | -       | -    | -               |
| Evolve 1                   | 240                 | 208                  | 16x 15 x 21                   | 10          | 10                   | 6                      | 14            | 18               | 10       | 9       | 10   | 0               |
| Evolve 2                   | 315                 | 273                  | 21 X 15 X 21                  | 10          | 10                   | 15                     | 21            | 18               | 18       | 9       | 10   | 0               |
| Evolve 3                   | 240                 | 208                  | 16 x 15 x 21                  | 10          | 10                   | 6                      | 14            | 18               | 10       | 9       | 6    | 0               |
| Evolve (Combined)          | 795                 | 689                  | 53 X 15 X 21                  | 10          | 30                   | 24                     | 42            | 50               | 40       | 27      | 33   | 36              |
| Evolve Pre-function        | 793                 | 793                  | 61x 13 x 21                   | 21          | -                    | -                      | -             | -                | -        | -       | -    | -               |
| Thrive                     | 625                 | 625                  | 25 X 25 X 21                  | 21          | 30                   | 25                     | 24            | 28               | 30       | 18      | 30   | 22              |
| Energize                   | 456                 | 444                  | 24 X 19 X 21                  | 10          | 20                   | 21                     | 24            | 25               | 40       | 19      | 18   | 24              |
| Renew                      | 285                 | 283                  | 19 X 15 X 21                  | 21          | 10                   | 8                      | 12            | 15               | 10       | 9       | 8    | 10              |
| Westin Lawns               | -                   | -                    | 161 x 30 x 21                 | 21          | -                    | -                      | -             | 500              | -        | -       | -    | -               |