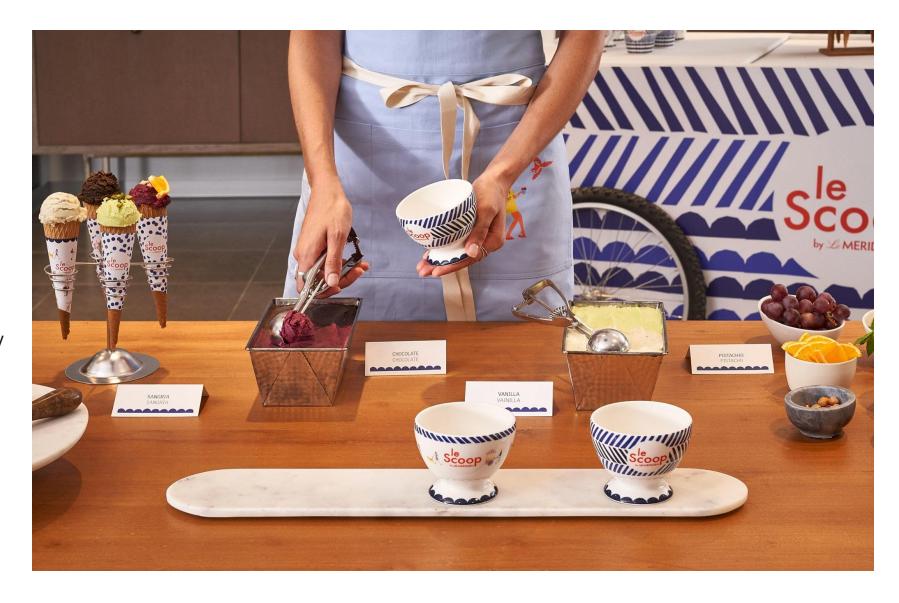

## LE SCOOP

A Sweet, Frozen Treat.

Savour the flavour of sweet summers on the Mediterranean year-round with our take on the quintessential European dessert, Le Scoop by Le Méridien.

Indulge in a bit of frozen delight and enjoy a sweet, chic treat with our gelato and sorbet.