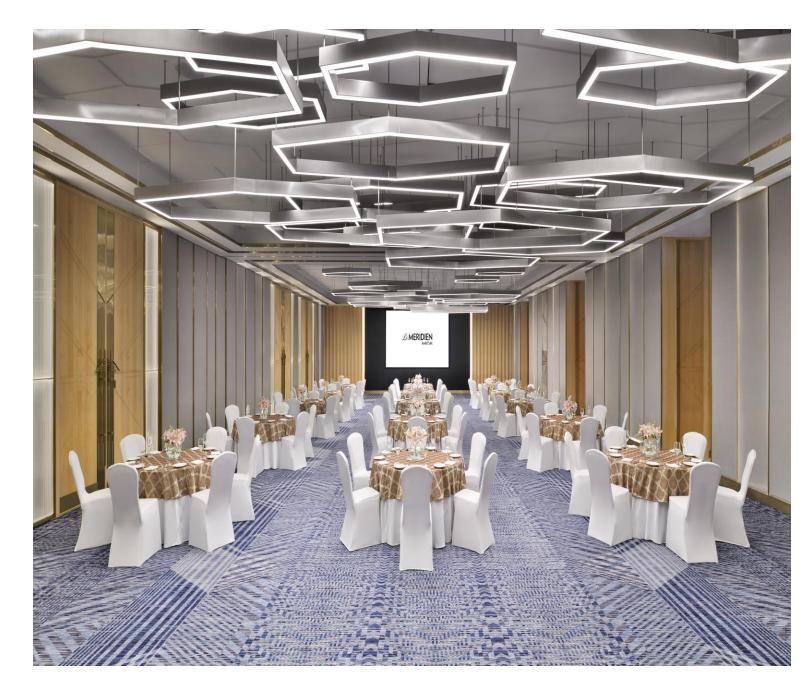

## **MEETINGS**

Take advantage of over 20,000 sq ft of total conference space at Le Méridien Amritsar. Our grand ballroom, Maharaja, is an expansive space with inbuilt LED display screen and exclusive Bridal entry door. Our other ballroom, Maharani, comes with ceiling windows and a connected terrace.

### MAHARAJA BALLROOM

Step into our exquisitely designed venue, featuring an inbuilt LED display screen and adorned with breathtaking chandeliers. Prepare to be captivated by the grandeur of our interior, boasting magnificent gold tall doors. With 4316 square feet of elegance, your celebrations will be truly unforgettable.

Maharaja Ballroom

Maharaja pre-function area