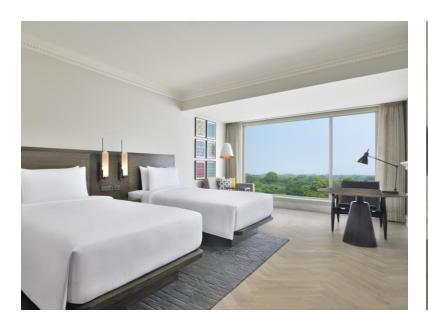

## **DELUXE KING**

Contemporary interiors that exemplify art inspired decor paired with serene lush green farm view, the elegantly designed 62 Deluxe Rooms are the perfect retreat. These plush air-conditioned rooms come with a flat-screen TV 55 inch, dedicated work station, sofa sitting area, coffee/tea maker, hairdryer, mini-bar, digital safe big enough to accommodate laptop and 24x7 room service.

**ROOM AREA:** 27.8 square metres