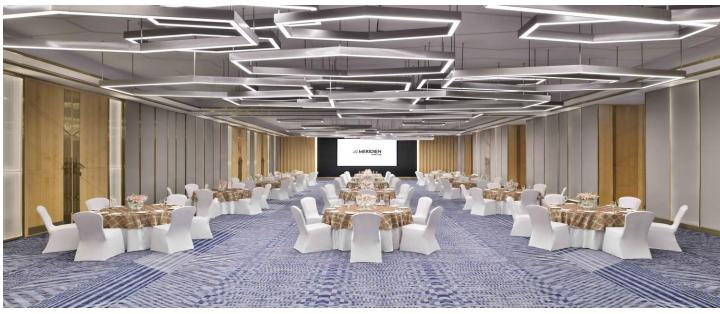

#### LAYOUT & CAPACITY CHART

| Key         | Maharaja 1                    | Maharaja 2                    | Maharaja                     | Maharani                      | Studio 1                  | Studio 2                  | Studio 1 & 2                | Studio 3 (Boardroom)       | Terrace                     | Outdoor Lawn               | VIP Room                    | Bridal Room                 | Maharaja PFA                | Maharani PFA                 | Studio PFA                  |
|-------------|-------------------------------|-------------------------------|------------------------------|-------------------------------|---------------------------|---------------------------|-----------------------------|----------------------------|-----------------------------|----------------------------|-----------------------------|-----------------------------|-----------------------------|------------------------------|-----------------------------|
| Ft (LxWxH)  | L: 49.2<br>W: 43.6<br>H: 13.8 | L: 49.2<br>W: 43.6<br>H: 13.8 | L: 99<br>W: 43.6<br>H: 13.8  | L: 75.8<br>W: 33.1<br>H: 13.8 | L: 25<br>W: 23<br>H: 16.4 | L: 25<br>W: 23<br>H: 16.4 | L: 50.7<br>W: 23<br>H: 16.4 | L: 18<br>W: 12.8<br>H: 77  | L: 874<br>W: 23.2<br>H: N/A | L: 95<br>W: 56<br>H: N/A   | L: 18.4<br>W: 13.2<br>H: 13 | L: 18.4<br>W: 10.5<br>H: 13 | L: 115<br>W: 209<br>H: 13.8 | L: 38<br>W: 38<br>H: 13.8    | L: 46<br>W: 18.8<br>H: 16.4 |
| M (LxWxH)   | L: 14.9<br>W: 13.2<br>H: 4.2  | L: 14.9<br>W: 13.2<br>H: 4.2  | L: 30.1<br>W: 13.2<br>H: 4.2 | L: 23.1<br>W: 10<br>H: 4.2    | L: 76<br>W: 7<br>H: 4.9   | L: 7.6<br>W: 7<br>H: 4.9  | L: 15.4<br>W: 7<br>H: 4.9   | L: 5.4<br>W: 3.9<br>H: 2.3 | L: 26.6<br>W: 7<br>H: N/A   | L: 28.9<br>W: 17<br>H: N/A | L: 5.6<br>W: 4<br>H: 3.9    | L: 5.6<br>W: 3.2<br>H: 3.9  | L: 35<br>W: 6.3<br>H: 4.2   | L: 11.5<br>W: 11.5<br>H: 4.2 | L: 14<br>W: 5.7<br>H: 4.9   |
| Ft²         | 2145                          | 2145                          | 4316                         | 2509                          | 575                       | 575                       | 1166                        | 230                        | 2028                        | 5320                       | 243                         | 193                         | 2404                        | 1444                         | 865                         |
| M²          | 199                           | 199                           | 401                          | 233                           | 53                        | 53                        | 108                         | 21                         | 188                         | 494                        | 22                          | 18                          | 223                         | 134                          | 80                          |
| Floating    | 200                           | 200                           | 500                          | 280                           | 50                        | 50                        | 130                         | 6-8<br>Fixed<br>Boardroom  | 120                         | 400                        | X                           | X                           | X                           | X                            | x                           |
| Theatre     | 175                           | 175                           | 400                          | 220                           | 30                        | 30                        | 80                          | 6-8<br>Fixed<br>Boardroom  | Х                           | X                          | X                           | X                           | X                           | X                            | х                           |
| Round table | 150                           | 150                           | 350                          | 200                           | 32                        | 32                        | 80                          | 6-8<br>Fixed<br>Boardroom  | Х                           | 250                        | X                           | X                           | X                           | X                            | х                           |
| Cluster     | 105                           | 105                           | 245                          | 140                           | 28                        | 28                        | 70                          | 6-8<br>Fixed<br>Boardroom  | Х                           | X                          | X                           | X                           | X                           | X                            | х                           |
| U-Shape     | 45                            | 45                            | 96                           | 60                            | 18                        | 18                        | 36                          | 6-8<br>Fixed<br>Boardroom  | Х                           | X                          | х                           | Х                           | X                           | X                            | х                           |
| Classroom   | 105                           | 105                           | 240                          | 120                           | 18                        | 18                        | 42                          | 6-8<br>Fixed<br>Boardroom  | х                           | x                          | x                           | x                           | x                           | x                            | х                           |

## **MEETINGS**

Take advantage of over 20,000 sq ft of total conference space at Le Méridien Amritsar. Our grand ballroom, Maharaja, is an expansive space with inbuilt LED display screen and exclusive Bridal entry door. Our other ballroom, Maharani, comes with ceiling windows and a connected terrace.