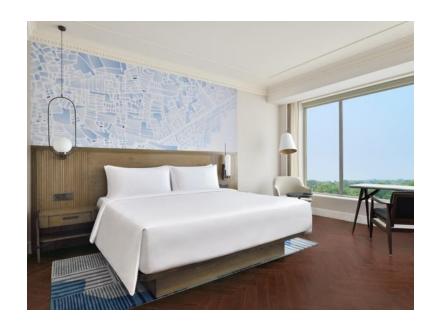

## **EXECUTIVE KING**

Replete with beautiful lush green farm views, these spacious 21 rooms feature rich art inspired decor with blend of classic and contemporary design conveying luxury. These king bed rooms are equipped with modern facilities like flat-screen TV 55 inch, mini-bar, digital safe big enough accommodate laptop, 24x7 room service, a private bathroom with rain shower, digital connectivity and impeccable service.

ROOM AREA: 27.8 --34.2 square metres