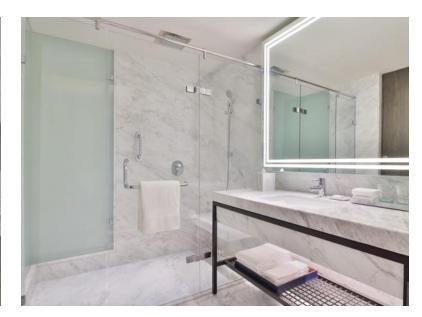

### PREMIUM KING

Replete with beautiful lush green farm views, these spacious 24 rooms feature rich art inspired decor with blend of classic and contemporary design conveying luxury. These king bed rooms are equipped with modern facilities like flat-screen TV 55 inch, mini-bar, digital safe big enough accommodate laptop, 24x7 room service, a private bathroom with rain shower, digital connectivity and impeccable service.