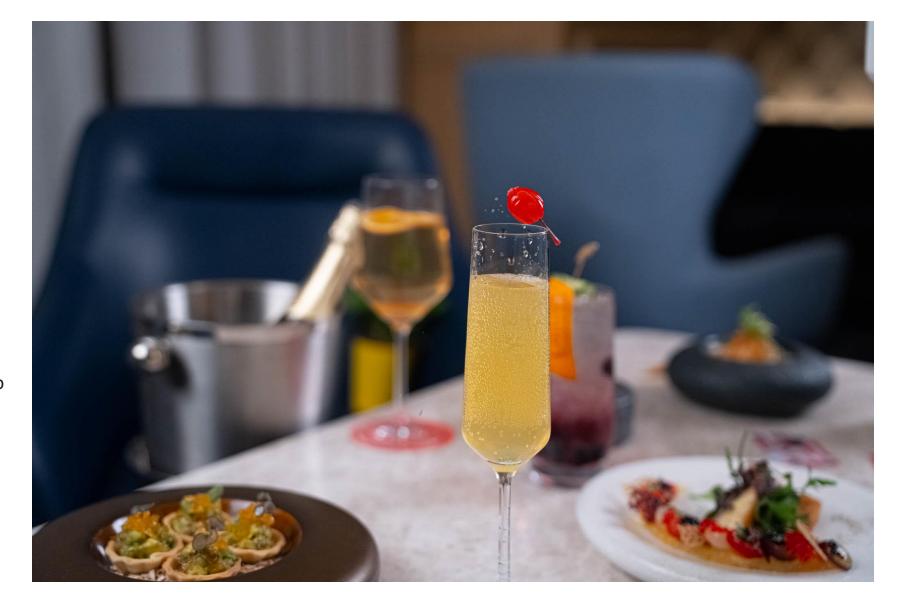

## LE MERIDIEN SPARKLING

Ease into effervescence.

A toast to a fresh take on the traditional cocktail hour. As the evening arrives, our Le Méridien Hub transitions effortlessly from a coffeehouse atmosphere to a sparkling evening ambiance.

Inspired by our European heritage, Le Méridien Sparkling adds a modern twist to the traditional aperitif hour accompanied by destination-inspired Petit Plates.

ROOMS
CATEGORIES & AMENITIES