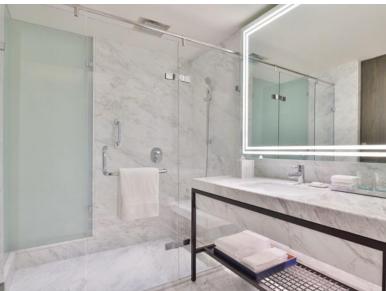

### PREMIUM KING

Replete with beautiful lush green farm views, these spacious 24 rooms feature rich art inspired decor with blend of classic and contemporary design conveying luxury. These king bed rooms are equipped with modern facilities like flat-screen TV 55 inch, mini-bar, digital safe big enough accommodate laptop, 24x7 room service, a private bathroom with rain shower, digital connectivity and impeccable service.

**ROOM AREA:** 34.2 square metres