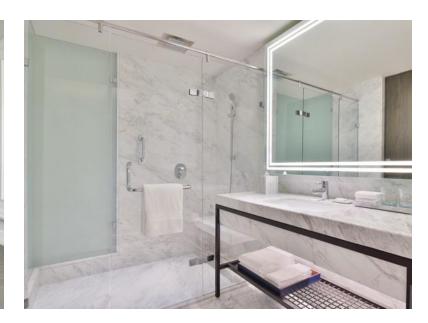

### PREMIUM KING

Replete with beautiful lush green farm views, these spacious 24 rooms feature rich art inspired decor with blend of classic and contemporary design conveying luxury. These king bed rooms are equipped with modern facilities like flat-screen TV 55 inch, mini-bar, digital safe big enough accommodate laptop, 24x7 room service, a private bathroom with rain shower, digital connectivity and impeccable service.