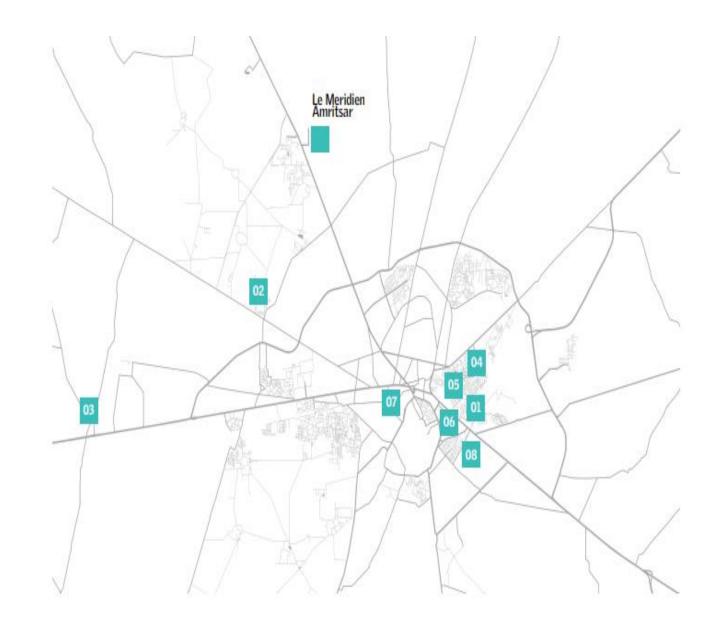

#### LOCATION

- Located a mere 5 minute drive from the Sri Guru Ram Dass Jee International Airport
- Located 15 minutes away from Amritsar Railway Station
- The hotel is located on the direct-access highway, which makes the heart of the city accessible within a short 20minute drive.
  - 01 Golden Temple
  - 02 Shri Bhagwan Valmiki Ram Tirath Sthal
  - 03 JCP Attari (The Retreat Ceremony)
  - 04 Maharaja Ranjit Singh Panorama
  - 05 Indian Academy of Fine Arts
  - 06 Partition Museum
  - 07 Heritage Walk
  - 08 Katra Jaimal Singh Market A bustling shopping hub