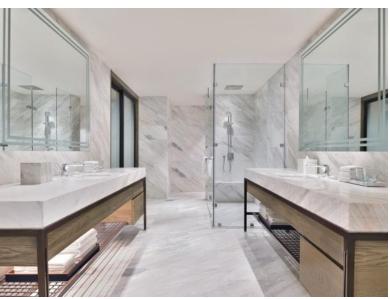

## **EXECUTIVE SUITE**

With chic interiors that exemplify luxury and calm views of the serene and lush green fields surrounding. These elegantly designed 4 king rooms set the stage for a stellar stay with access to executive lounge.

Executive King bedrooms equipped with modern amenities like a flat-screen TV 55inch, mini-bar, separate sofa sitting area, digital safe and 24x7 room service.

**ROOM AREA:** 83.4 square metres