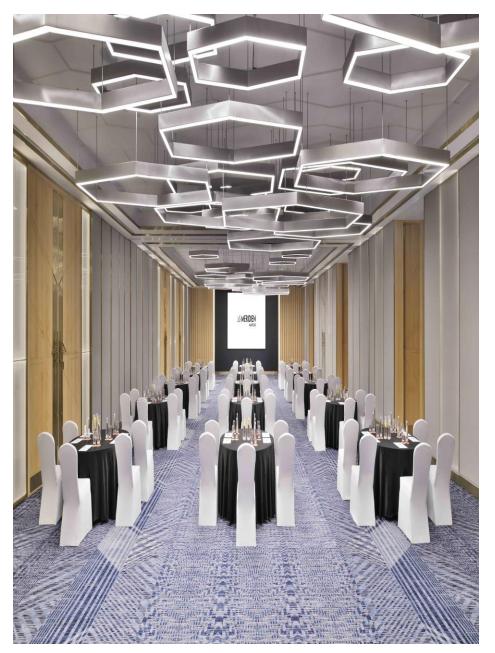

## **MEETINGS**

Take advantage of over 20,000 sq ft of total conference space at Le Méridien Amritsar. Our grand ballroom, Maharaja, is an expansive space with inbuilt LED display screen and exclusive Bridal entry door. Our other ballroom, Maharani, comes with ceiling windows and a connected terrace.

### MAHARAJA BALLROOM

Step into our exquisitely designed venue, featuring an inbuilt LED display screen and adorned with breathtaking chandeliers. Prepare to be captivated by the grandeur of our interior, boasting magnificent gold tall doors. With 4316 square feet of elegance, your celebrations will be truly unforgettable.

Maharaja Ballroom

Maharaja pre-function area