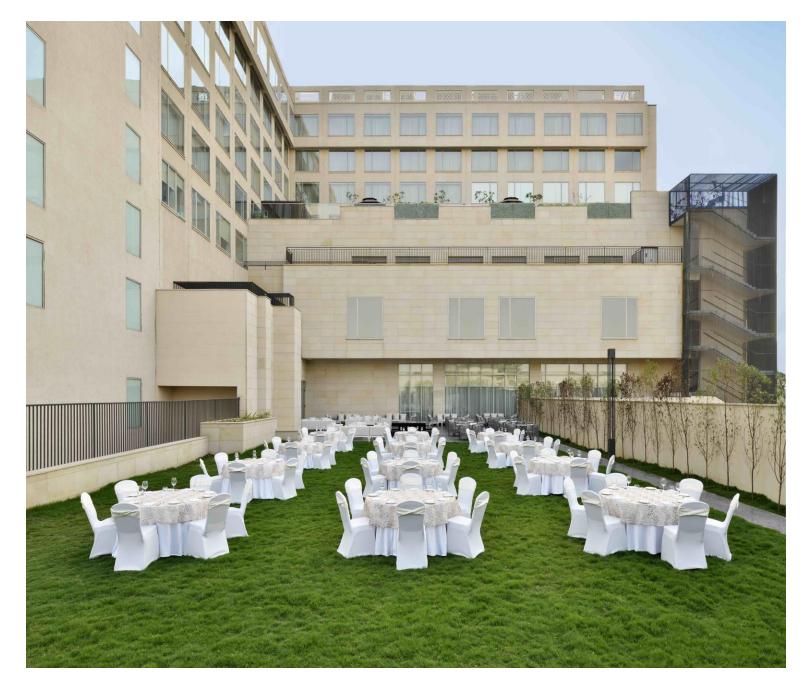

## **EVENT LAWN**

With a sprawling 5320 sq ft outdoor space, we've created the perfect stage for unforgettable occasions. From lavish events to dream weddings and extraordinary celebrations, let your special moments unfold beneath the open sky.

### **CHIC CELEBRATIONS**

Your vision comes to life. Discover compelling experiences with us.

From a Sparkling toast to an expressive bouquet, artful decorations to indulgent spa treatments, each moment of discovery surrounding your big day at Le Méridien Amritsar will captivate your guests and ensure that you live every moment to the fullest.

Dedicated event personnel to assist you from the start till the end.

Customised menus are made to order, after a detailed tasting session with our Chefs.

Fully trained staff to service banqueting needs for both intimate celebrations and gala affairs.