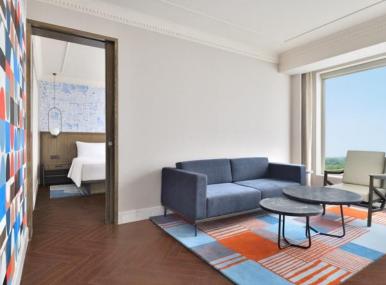

## **DELUXE KING**

Contemporary interiors that exemplify art inspired decor paired with serene lush green farm view, the elegantly designed 62 Deluxe Rooms are the perfect retreat. These plush air-conditioned rooms come with a flat-screen TV 55 inch, dedicated work station, sofa sitting area, coffee/tea maker, hairdryer, mini-bar, digital safe big enough to accommodate laptop and 24x7 room service.

### PREMIUM KING

Replete with beautiful lush green farm views, these spacious 24 rooms feature rich art inspired decor with blend of classic and contemporary design conveying luxury. These king bed rooms are equipped with modern facilities like flat-screen TV 55 inch, mini-bar, digital safe big enough accommodate laptop, 24x7 room service, a private bathroom with rain shower, digital connectivity and impeccable service.

## PREMIUM TWIN

Celebrating the influences of classic & contemporary design, each of these 24 rooms is the perfect retreat from the bustle of the city. Offering tranquil views of Amritsar's lush farm scape, these spacious double- bedrooms are ideal for families travelling together. Our individual twin beds are disproportionately larger, offering the space to rejuvenate.