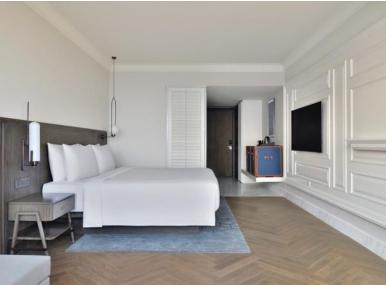

## **DELUXE KING**

Contemporary interiors that exemplify art inspired decor paired with serene lush green farm view, the elegantly designed 62 Deluxe Rooms are the perfect retreat. These plush air-conditioned rooms come with a flat-screen TV 55 inch, dedicated work station, sofa sitting area, coffee/tea maker, hairdryer, mini-bar, digital safe big enough to accommodate laptop and 24x7 room service.

**ROOM AREA:** 27.8 square metres