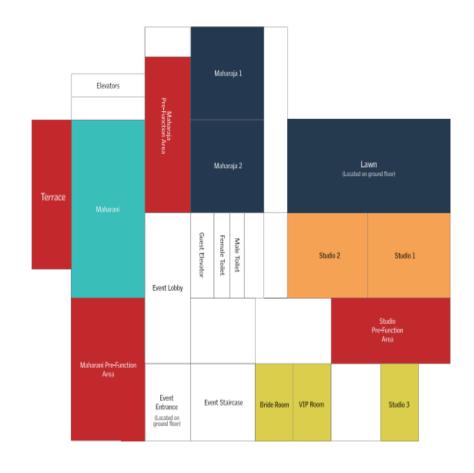

#### LAYOUT & CAPACITY CHART

| Key         | Maharaja 1                    | Maharaja 2                    | Maharaja                     | Maharani                      | Studio 1                  | Studio 2                  | Studio 1 & 2                | Studio 3 (Boardroom)       | Terrace                     | Outdoor Lawn               | VIP Room                    | Bridal Room                 | Maharaja PFA                | Maharani PFA                 | Studio PFA                  |
|-------------|-------------------------------|-------------------------------|------------------------------|-------------------------------|---------------------------|---------------------------|-----------------------------|----------------------------|-----------------------------|----------------------------|-----------------------------|-----------------------------|-----------------------------|------------------------------|-----------------------------|
| Ft (LxWxH)  | L: 49.2<br>W: 43.6<br>H: 13.8 | L: 49.2<br>W: 43.6<br>H: 13.8 | L: 99<br>W: 43.6<br>H: 13.8  | L: 75.8<br>W: 33.1<br>H: 13.8 | L: 25<br>W: 23<br>H: 16.4 | L: 25<br>W: 23<br>H: 16.4 | L: 50.7<br>W: 23<br>H: 16.4 | L: 18<br>W: 12.8<br>H: 77  | L: 874<br>W: 23.2<br>H: N/A | L: 95<br>W: 56<br>H: N/A   | L: 18.4<br>W: 13.2<br>H: 13 | L: 18.4<br>W: 10.5<br>H: 13 | L: 115<br>W: 209<br>H: 13.8 | L: 38<br>W: 38<br>H: 13.8    | L: 46<br>W: 18.8<br>H: 16.4 |
| M (LxWxH)   | L: 14.9<br>W: 13.2<br>H: 4.2  | L: 14.9<br>W: 13.2<br>H: 4.2  | L: 30.1<br>W: 13.2<br>H: 4.2 | L: 23.1<br>W: 10<br>H: 4.2    | L: 76<br>W: 7<br>H: 4.9   | L: 7.6<br>W: 7<br>H: 4.9  | L: 15.4<br>W: 7<br>H: 4.9   | L: 5.4<br>W: 3.9<br>H: 2.3 | L: 26.6<br>W: 7<br>H: N/A   | L: 28.9<br>W: 17<br>H: N/A | L: 5.6<br>W: 4<br>H: 3.9    | L: 5.6<br>W: 3.2<br>H: 3.9  | L: 35<br>W: 6.3<br>H: 4.2   | L: 11.5<br>W: 11.5<br>H: 4.2 | L: 14<br>W: 5.7<br>H: 4.9   |
| Ft²         | 2145                          | 2145                          | 4316                         | 2509                          | 575                       | 575                       | 1166                        | 230                        | 2028                        | 5320                       | 243                         | 193                         | 2404                        | 1444                         | 865                         |
| M²          | 199                           | 199                           | 401                          | 233                           | 53                        | 53                        | 108                         | 21                         | 188                         | 494                        | 22                          | 18                          | 223                         | 134                          | 80                          |
| Floating    | 200                           | 200                           | 500                          | 280                           | 50                        | 50                        | 130                         | 6-8<br>Fixed<br>Boardroom  | 120                         | 400                        | X                           | X                           | X                           | X                            | x                           |
| Theatre     | 175                           | 175                           | 400                          | 220                           | 30                        | 30                        | 80                          | 6-8<br>Fixed<br>Boardroom  | Х                           | X                          | X                           | X                           | X                           | X                            | х                           |
| Round table | 150                           | 150                           | 350                          | 200                           | 32                        | 32                        | 80                          | 6-8<br>Fixed<br>Boardroom  | Х                           | 250                        | X                           | X                           | X                           | X                            | х                           |
| Cluster     | 105                           | 105                           | 245                          | 140                           | 28                        | 28                        | 70                          | 6-8<br>Fixed<br>Boardroom  | Х                           | X                          | X                           | X                           | X                           | X                            | х                           |
| U-Shape     | 45                            | 45                            | 96                           | 60                            | 18                        | 18                        | 36                          | 6-8<br>Fixed<br>Boardroom  | Х                           | X                          | х                           | Х                           | X                           | X                            | х                           |
| Classroom   | 105                           | 105                           | 240                          | 120                           | 18                        | 18                        | 42                          | 6-8<br>Fixed<br>Boardroom  | х                           | x                          | x                           | x                           | x                           | x                            | х                           |

### MAHARAJA BALLROOM

Step into our exquisitely designed venue, featuring an inbuilt LED display screen and adorned with breathtaking chandeliers. Prepare to be captivated by the grandeur of our interior, boasting magnificent gold tall doors. With 4316 square feet of elegance, your celebrations will be truly unforgettable.

Maharaja Ballroom

Maharaja pre-function area

## MAHARANI BALLROOM

Spanning 2509 sq. ft., this ballroom merges timeless elegance with contemporary charm. With cuttingedge audiovisual technology, it is an ideal venue for intimate soirées and extravagant galas. Experience enchanting celebrations in this regal space that exudes grandeur and sophistication

Maharani pre-function area

## **MAHARANI TERRACE**

Discover 2028 square feet of sheer luxury, offering a perfect outdoor setting for intimate gatherings. Immerse yourself in elegance and create unforgettable moments amidst this enchanting oasis of sophistication.

## **EVENT LAWN**

With a sprawling 5320 sq ft outdoor space, we've created the perfect stage for unforgettable occasions. From lavish events to dream weddings and extraordinary celebrations, let your special moments unfold beneath the open sky.

## **BRIDE ROOM**

Our elegant ballrooms set the stage for unforgettable weddings, and the luxurious Bride Room awaits you, providing a serene sanctuary to prepare for your grand entrance down the aisle. Host your dream wedding in our enchanting hotel and let us create memories to last a lifetime.