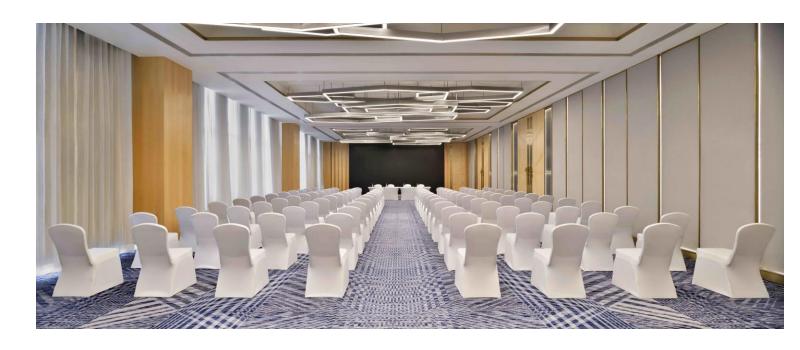

## **MEETINGS**

Take advantage of over 20,000 sq ft of total conference space at Le Méridien Amritsar. Our grand ballroom, Maharaja, is an expansive space with inbuilt LED display screen and exclusive Bridal entry door. Our other ballroom, Maharani, comes with ceiling windows and a connected terrace.

### MAHARAJA BALLROOM

Step into our exquisitely designed venue, featuring an inbuilt LED display screen and adorned with breathtaking chandeliers. Prepare to be captivated by the grandeur of our interior, boasting magnificent gold tall doors. With 4316 square feet of elegance, your celebrations will be truly unforgettable.