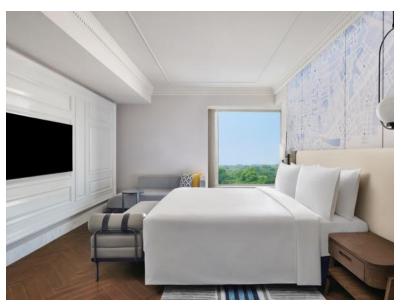

## **DELUXE KING**

Contemporary interiors that exemplify art inspired decor paired with serene lush green farm view, the elegantly designed 62 Deluxe Rooms are the perfect retreat. These plush air-conditioned rooms come with a flat-screen TV 55 inch, dedicated work station, sofa sitting area, coffee/tea maker, hairdryer, mini-bar, digital safe big enough to accommodate laptop and 24x7 room service.

### PREMIUM KING

Replete with beautiful lush green farm views, these spacious 24 rooms feature rich art inspired decor with blend of classic and contemporary design conveying luxury. These king bed rooms are equipped with modern facilities like flat-screen TV 55 inch, mini-bar, digital safe big enough accommodate laptop, 24x7 room service, a private bathroom with rain shower, digital connectivity and impeccable service.

## **EXECUTIVE KING**

Replete with beautiful lush green farm views, these spacious 21 rooms feature rich art inspired decor with blend of classic and contemporary design conveying luxury. These king bed rooms are equipped with modern facilities like flat-screen TV 55 inch, mini-bar, digital safe big enough accommodate laptop, 24x7 room service, a private bathroom with rain shower, digital connectivity and impeccable service.