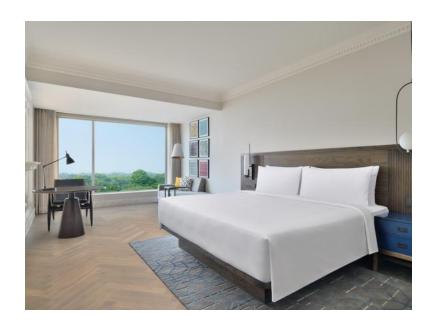

## **DELUXE KING**

Contemporary interiors that exemplify art inspired decor paired with serene lush green farm view, the elegantly designed 62 Deluxe Rooms are the perfect retreat. These plush air-conditioned rooms come with a flat-screen TV 55 inch, dedicated work station, sofa sitting area, coffee/tea maker, hairdryer, mini-bar, digital safe big enough to accommodate laptop and 24x7 room service.

**ROOM AREA:** 27.8 square metres