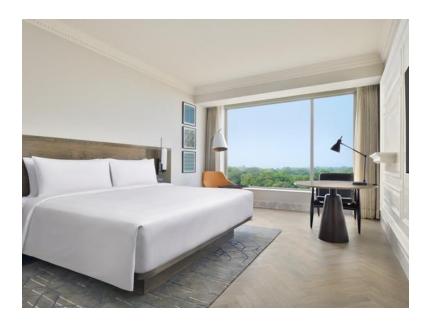

## **DELUXE KING**

Contemporary interiors that exemplify art inspired decor paired with serene lush green farm view, the elegantly designed 62 Deluxe Rooms are the perfect retreat. These plush air-conditioned rooms come with a flat-screen TV 55 inch, dedicated work station, sofa sitting area, coffee/tea maker, hairdryer, mini-bar, digital safe big enough to accommodate laptop and 24x7 room service.

**ROOM AREA:** 27.8 square metres