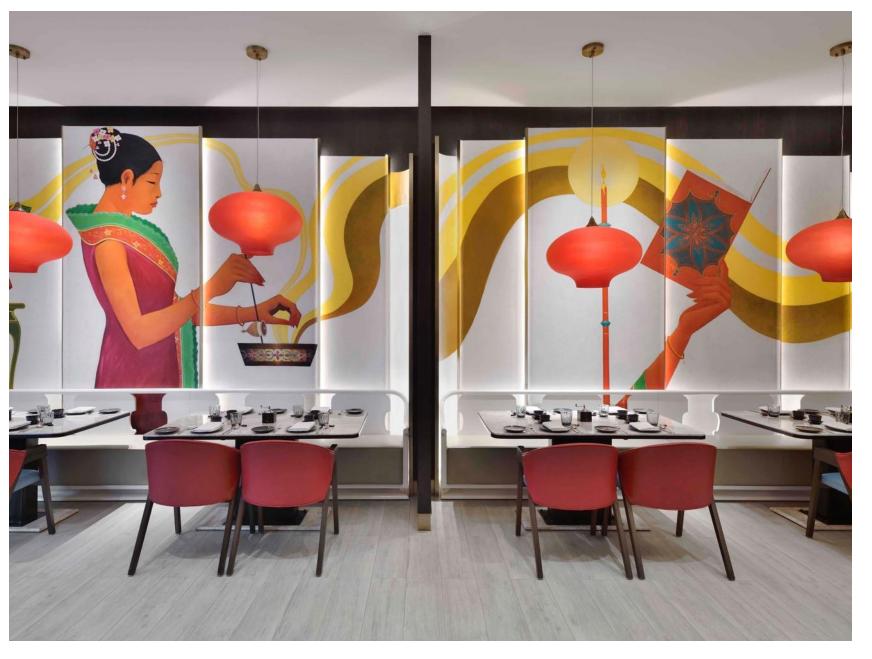

## **ASIAN BISTRO**

PAN-ASIAN CUISINE WITH A TWIST OF NOSTALGIA

Our pan-Asian restaurant is crafted to tantalise your tastebuds with a mélange of signature dishes from across China, Japan, Thailand and Indonesia.

The restaurant decor and menu are inspired by the legendary story of Khun Wong, a period of Asian migration that led to the evolution of the beloved pan-Asian cuisine.

With a live Teppanyaki station, get a front seat to a refined gastronomical experience serving freshly prepared delicacies.