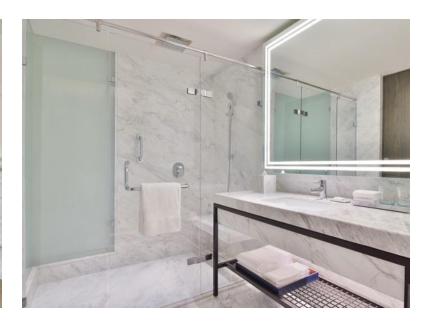

### PREMIUM KING

Replete with beautiful lush green farm views, these spacious 24 rooms feature rich art inspired decor with blend of classic and contemporary design conveying luxury. These king bed rooms are equipped with modern facilities like flat-screen TV 55 inch, mini-bar, digital safe big enough accommodate laptop, 24x7 room service, a private bathroom with rain shower, digital connectivity and impeccable service.

**ROOM AREA:** 34.2 square metres