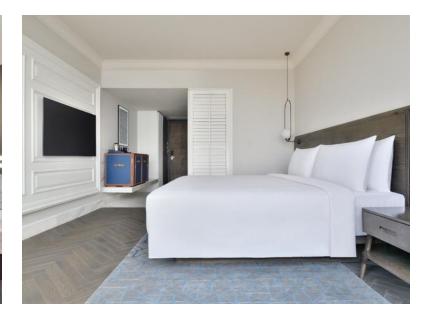

## **EXECUTIVE KING**

Replete with beautiful lush green farm views, these spacious 21 rooms feature rich art inspired decor with blend of classic and contemporary design conveying luxury. These king bed rooms are equipped with modern facilities like flat-screen TV 55 inch, mini-bar, digital safe big enough accommodate laptop, 24x7 room service, a private bathroom with rain shower, digital connectivity and impeccable service.

ROOM AREA: 27.8 --34.2 square metres