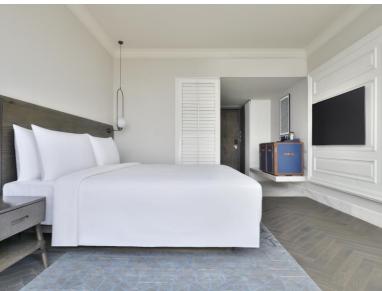

## **EXECUTIVE KING**

Replete with beautiful lush green farm views, these spacious 21 rooms feature rich art inspired decor with blend of classic and contemporary design conveying luxury. These king bed rooms are equipped with modern facilities like flat-screen TV 55 inch, mini-bar, digital safe big enough accommodate laptop, 24x7 room service, a private bathroom with rain shower, digital connectivity and impeccable service.