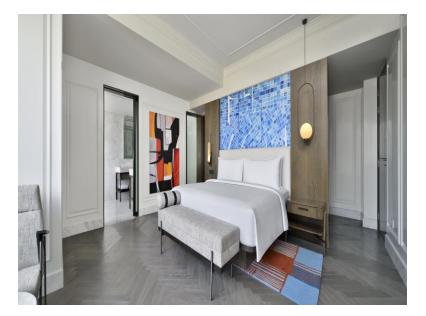

## **DELUXE KING**

Contemporary interiors that exemplify art inspired decor paired with serene lush green farm view, the elegantly designed 62 Deluxe Rooms are the perfect retreat. These plush air-conditioned rooms come with a flat-screen TV 55 inch, dedicated work station, sofa sitting area, coffee/tea maker, hairdryer, mini-bar, digital safe big enough to accommodate laptop and 24x7 room service.

**ROOM AREA:** 27.8 square metres