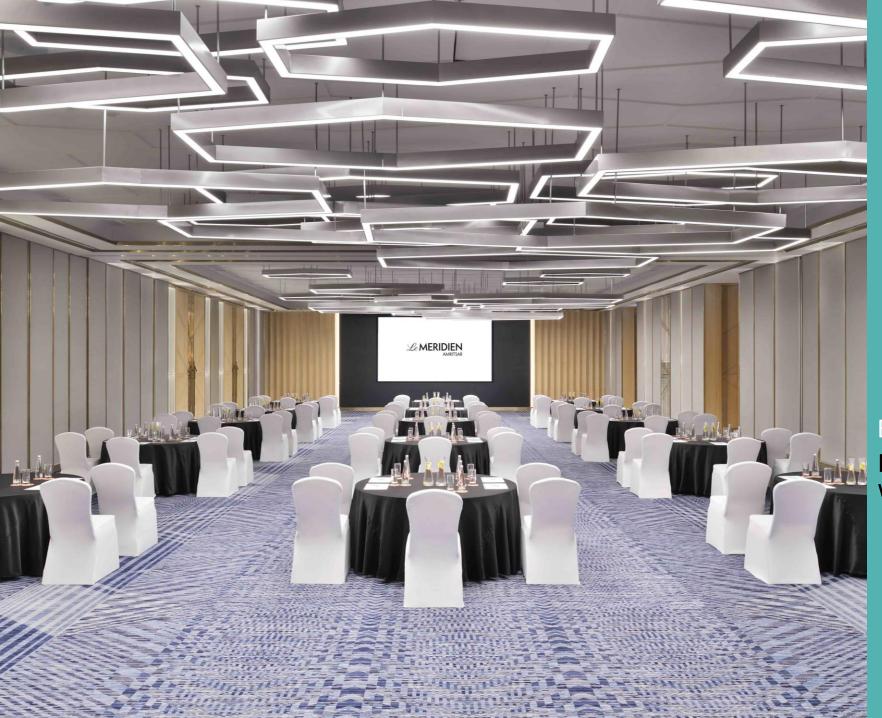

## **MEETINGS**

Take advantage of over 20,000 sq ft of total conference space at Le Méridien Amritsar. Our grand ballroom, Maharaja, is an expansive space with inbuilt LED display screen and exclusive Bridal entry door. Our other ballroom, Maharani, comes with ceiling windows and a connected terrace.

## **MEETINGS**

Step into a world of boundless productivity at Studio 1 & 2. With our Green Meeting Initiative, we minimize harm to the environment using recyclable stationary, linen-less tables, e-menus and more. 1166 sq ft of chic conference space awaits for inspiring sessions and unforgettable launches.

Reach new heights of success at Studio 3. This sleek and stylish boardroom is your gateway to success, boasting cutting-edge audiovisual technology and high-speed internet. With 230 sq ft of pure luxury, your ideas will be showcased in an ambience designed to captivate.