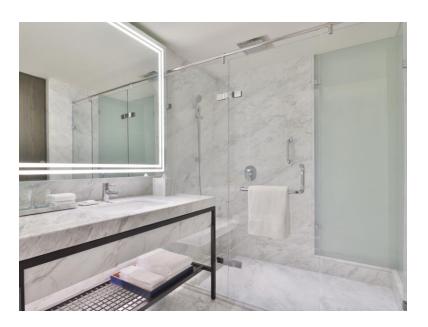

### PREMIUM KING

Replete with beautiful lush green farm views, these spacious 24 rooms feature rich art inspired decor with blend of classic and contemporary design conveying luxury. These king bed rooms are equipped with modern facilities like flat-screen TV 55 inch, mini-bar, digital safe big enough accommodate laptop, 24x7 room service, a private bathroom with rain shower, digital connectivity and impeccable service.

**ROOM AREA:** 34.2 square metres