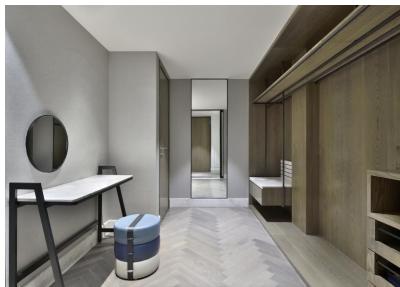

## **PRESIDENTIAL SUITE**

The Grand Presidential Suite situated on the highest floor offering a sweeping view of the beautiful horizon ahead of lush green fields and the pool deck with access to executive lounge.

The stylish majestic master king bedroom features a walk-in closet ,modern flat screen TV 55 inch ,a well-equipped business desk area and a bathroom with a Jacuzzi and double-sink vanity.

There's also a powder room for guests and a well-appointed kitchenette with a coffeemaker, a microwave, inter-connecting room and hi-speed digital connectivity and impeccable butler service.

**ROOM AREA:** 139 square metres

ENGAGING SPACES
MEETINGS, EVENTS &
WEDDINGS