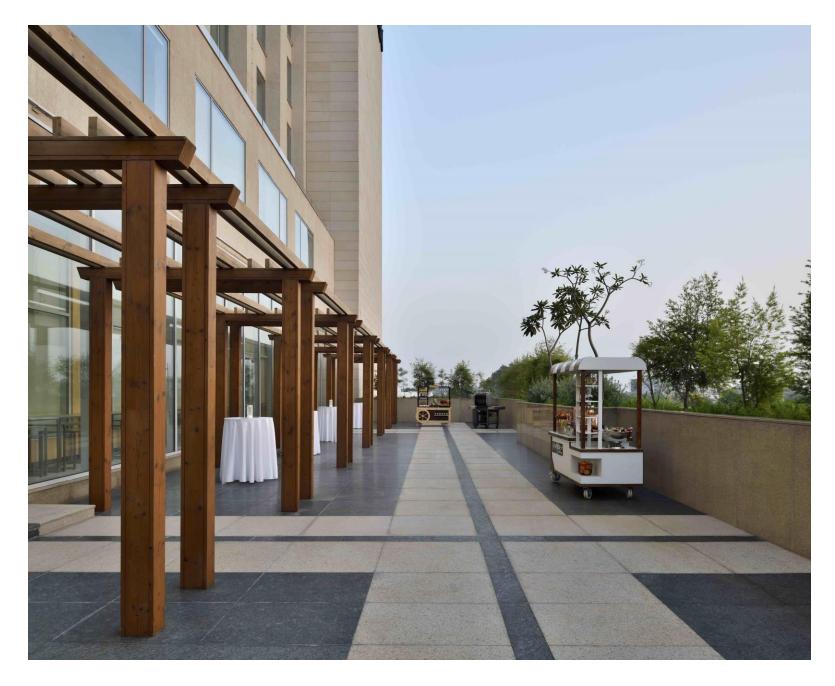

## **MEETINGS**

Take advantage of over 20,000 sq ft of total conference space at Le Méridien Amritsar. Our grand ballroom, Maharaja, is an expansive space with inbuilt LED display screen and exclusive Bridal entry door. Our other ballroom, Maharani, comes with ceiling windows and a connected terrace.

For open-air celebrations and sophisticated soirees, our outdoor lawn provides the perfect setting.