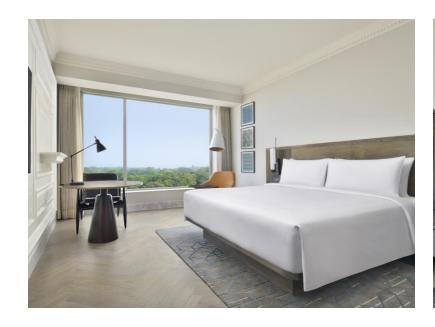

## **DELUXE KING**

Contemporary interiors that exemplify art inspired decor paired with serene lush green farm view, the elegantly designed 62 Deluxe Rooms are the perfect retreat. These plush air-conditioned rooms come with a flat-screen TV 55 inch, dedicated work station, sofa sitting area, coffee/tea maker, hairdryer, mini-bar, digital safe big enough to accommodate laptop and 24x7 room service.