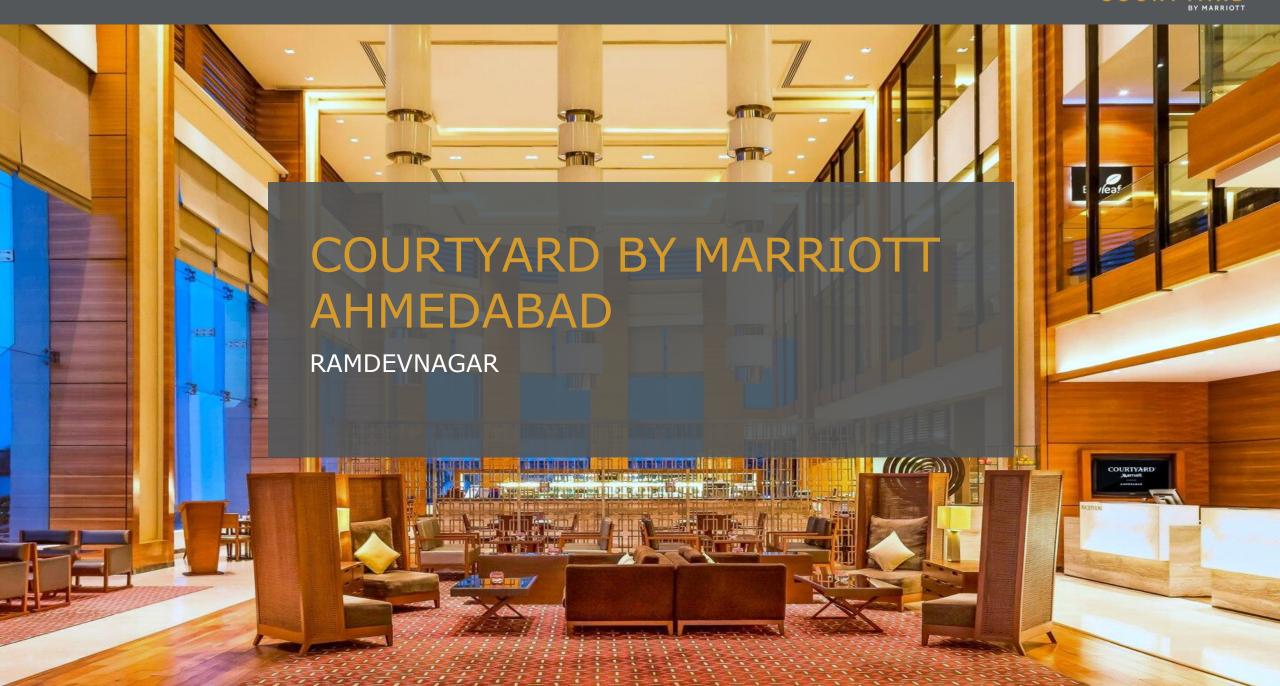

## WELCOME

Enter modern luxury as soon as you step on the portico, where the ushering warmth of gentle breeze, high ceiling and a contemporary architecture invites you to explore more.

Our welcoming lobby is a skillful blend modern architecture and contemporary décor. Clean lines, rich woods and textures are balanced with high ceiling and open glass windows that look into the vibrant city of Ahmedabad.

Our hotel's modern design allows for sunlight to gently seep in and create an energising space for guests to meet, connect and share ideas