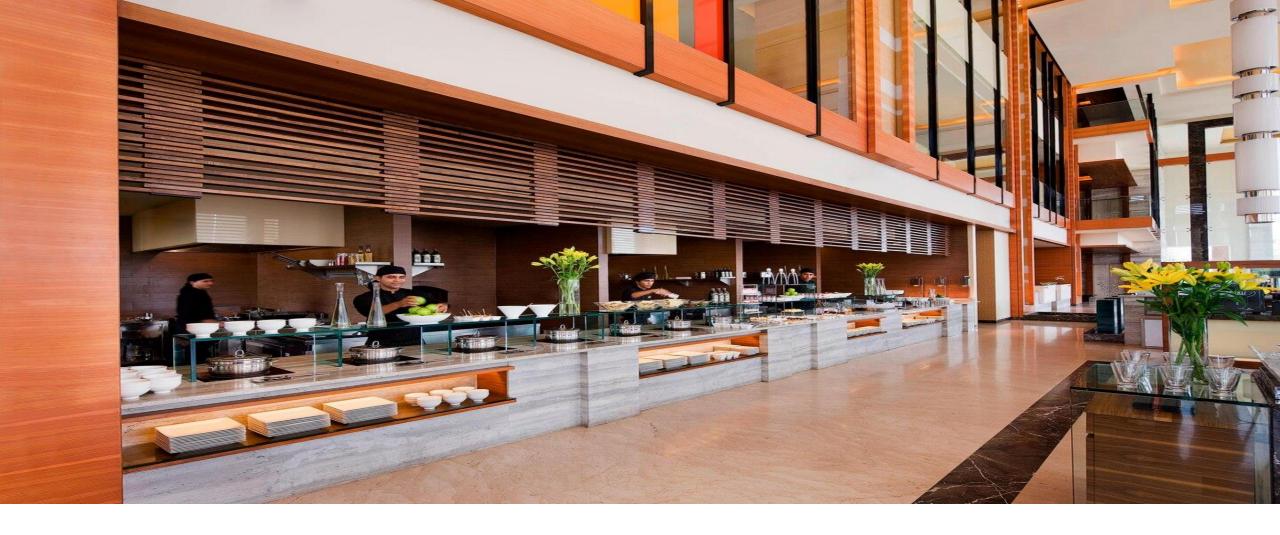

Location: Lobby Level

Open: 24 hrs

Open for Breakfast, Lunch and Dinner, MoMo Cafe offers the best of Indian, Asian and Western cuisine. Our all-day dining restaurant is also known for it's elaborate Sunday brunches.