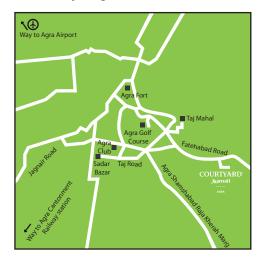

# Directions

## Delhi - Indira Gandhi Airport - 227 kms

Drive to Agra from Delhi through Greater Noida expressway. Upon reaching Agra, drive south-east through the city to reach Fatehabad road where the hotel is located.

## Agra - Kheria Airport - 15 kms

Drive through Agra cantonment area connecting to Fatehabad road where the hotel is located.

Fatehpur Sikri - 42 Kms

Mathura - 64 Kms

Gurgaon - 238 Kms

Jaipur - 245 Kms

Lucknow - 334 Kms